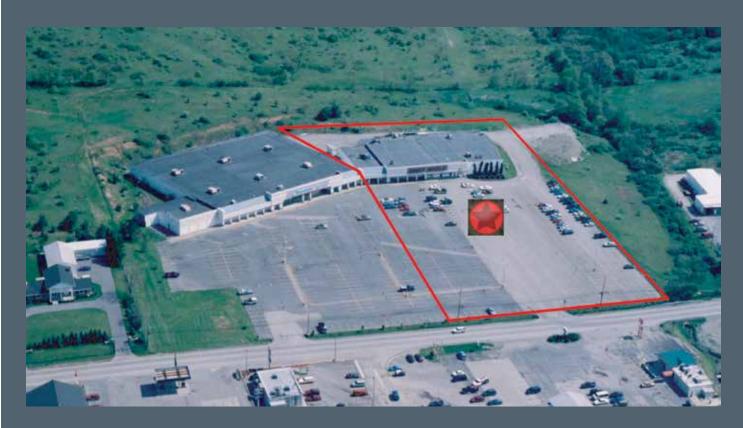

#### 4192 Glades Pike

- Located on busy Route 31 (Glades Pike)
- Parking for 523 vehicles
- Nearby Wal-Mart brings considerable traffic into the Shopping Center