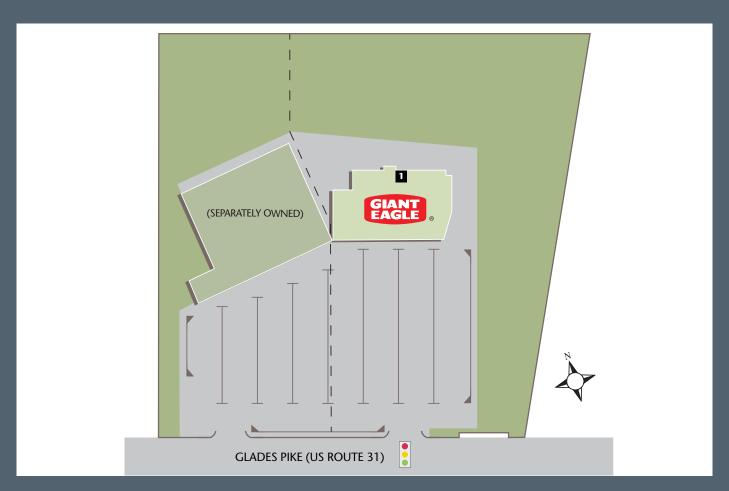

## **Key Tenants**

#### **Tenant Roster**

1 Giant Eagle 29,0900 SF

150 White Plains Road, Suite 400  $\mid$  Tarrytown, NY 10591  $\mid$  914-631-6200  $\mid$  gibraltarmgt.com For leasing information, contact Scott Zelekowitz  $\mid$  scott@gibraltarmgt.com